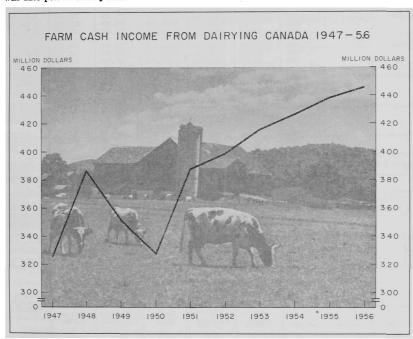

## Subsection 5.—Dairying

Milk Production.—Milk production in 1956 amounted to 17,303,082,000 lb., an increase of 4,611,000 lb. over the previous year. The proportion of the total milk production used for factory-made dairy products decreased to 55.7 p.c. in 1956 from 57.1 p.c. in 1955. The proportion sold in fluid form was 32.3 p.c. in 1956 compared with 30.8 p.c. in 1955. Milk used for all purposes on farms (home consumed, manufactured and fed) was 12.0 p.c. in both years.



19.-Production and Utilization of Milk by Province 1954-56

| Province and Year    | Used in Manufacture        |                               | Milk Otherwise Used           |                            |                            |                               |
|----------------------|----------------------------|-------------------------------|-------------------------------|----------------------------|----------------------------|-------------------------------|
|                      | On<br>Farms                | In<br>Factories               | Fluid<br>Sales                | Farm-Home<br>Consumed      | Fed on<br>Farms            | Total Milk<br>Production      |
|                      | '000 lb.                   | '000 lb.                      | '000 lb.